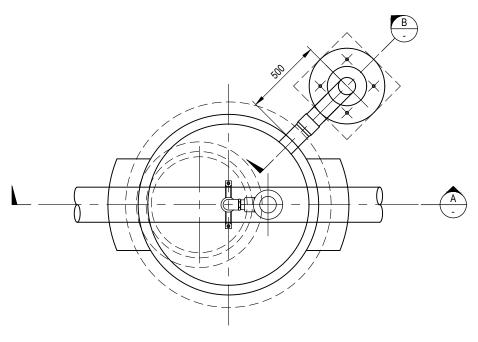

C C

Plan Air Valve (Effluent R/Main)

Typical Details Not to Scale

| Items Schedule | (Sewer | R/Main |
|----------------|--------|--------|
|----------------|--------|--------|

| DESCRIPTION                 | DIA(MM)                                                                                                                                                                                                            |                                                                                                                                                                                                                                                                                                                                                                                                     |
|-----------------------------|--------------------------------------------------------------------------------------------------------------------------------------------------------------------------------------------------------------------|-----------------------------------------------------------------------------------------------------------------------------------------------------------------------------------------------------------------------------------------------------------------------------------------------------------------------------------------------------------------------------------------------------|
| Tapping Band (Screwed)      | ??x50                                                                                                                                                                                                              | 1                                                                                                                                                                                                                                                                                                                                                                                                   |
| SS Elbow (Screwed) M&F      | 50                                                                                                                                                                                                                 | 1                                                                                                                                                                                                                                                                                                                                                                                                   |
| SS Nipple (Screwed) M&M     | 50                                                                                                                                                                                                                 | 1                                                                                                                                                                                                                                                                                                                                                                                                   |
| SS Ball Valve (Screwed) F&F | 50                                                                                                                                                                                                                 | 1                                                                                                                                                                                                                                                                                                                                                                                                   |
| SS Elbow (Screwed) M&F      | 50                                                                                                                                                                                                                 | 1                                                                                                                                                                                                                                                                                                                                                                                                   |
| GFR "Vent Master" Air Valve | 50                                                                                                                                                                                                                 | 1                                                                                                                                                                                                                                                                                                                                                                                                   |
| Vent Pipe                   | -                                                                                                                                                                                                                  | 1                                                                                                                                                                                                                                                                                                                                                                                                   |
| RC Shaft (length to suit)   | 1050                                                                                                                                                                                                               | 1                                                                                                                                                                                                                                                                                                                                                                                                   |
| RC Convertor Slab           | 1050                                                                                                                                                                                                               | 1                                                                                                                                                                                                                                                                                                                                                                                                   |
| RC Surround & CI Cover      | 600                                                                                                                                                                                                                | 1                                                                                                                                                                                                                                                                                                                                                                                                   |
|                             | Tapping Band (Screwed)  SS Elbow (Screwed) M&F  SS Nipple (Screwed) M&M  SS Ball Valve (Screwed) F&F  SS Elbow (Screwed) M&F  GFR "Vent Master" Air Valve  Vent Pipe  RC Shaft (length to suit)  RC Convertor Slab | Tapping Band (Screwed)         ??x50           SS Elbow (Screwed) M&F         50           SS Nipple (Screwed) M&M         50           SS Ball Valve (Screwed) F&F         50           SS Elbow (Screwed) M&F         50           GFR "Vent Master" Air Valve         50           Vent Pipe         -           RC Shaft (length to suit)         1050           RC Convertor Slab         1050 |

## Items Schedule (Effluent R/Main)

| DESCRIPTION                      | DIA(MM)                                                                                                                                                       | REQD                            |
|----------------------------------|---------------------------------------------------------------------------------------------------------------------------------------------------------------|---------------------------------|
| Tapping Band (Screwed)           | 200x50                                                                                                                                                        | 1                               |
| Brass Nipple (Screwed) M&M       | 25                                                                                                                                                            | 1                               |
| Brass Ball Valve (Screwed) F&F   | 25                                                                                                                                                            | 1                               |
| "Vent-o-Mat" Air Valve (Screwed) | 25                                                                                                                                                            | 1                               |
| RC Shaft (length to suit)        | 1050                                                                                                                                                          | 1                               |
| RC Convertor Slab                | 1050                                                                                                                                                          | 1                               |
| RC Surround & CI Cover           | 600                                                                                                                                                           | 1                               |
|                                  | Tapping Band (Screwed) Brass Nipple (Screwed) M&M Brass Ball Valve (Screwed) F&F "Vent-o-Mat" Air Valve (Screwed) RC Shaft (length to suit) RC Convertor Slab | Tapping Band (Screwed)   200x50 |