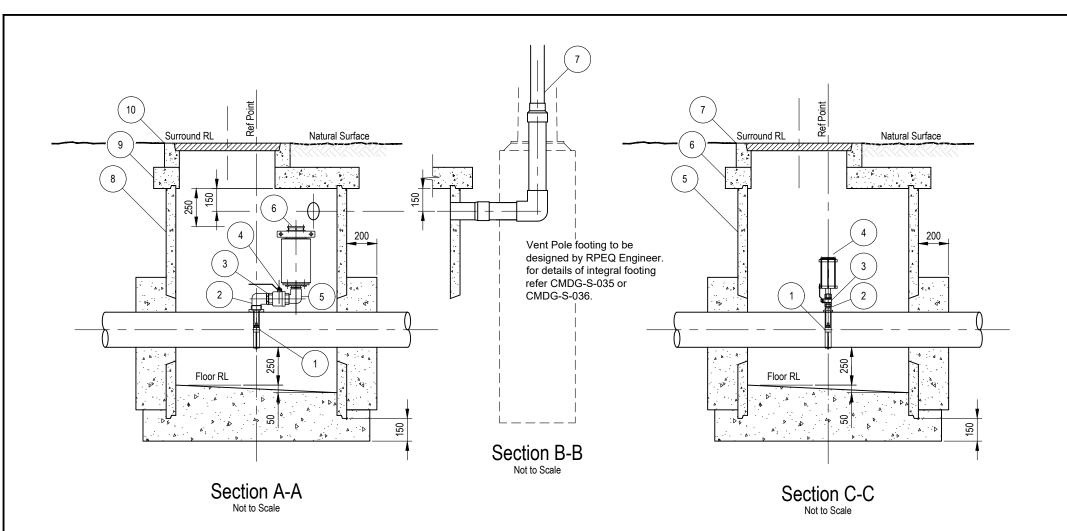

## NOTES:

- 1. All dimensions are in metres unless otherwise shown.
- 2. Concrete to be 32MPa and in accordance with AS, 1379 and AS, 3600.
- 3. Reinforcement to be in accordance with AS. 4671.
- 4. All flanges to be in accordance with AS. 2129 Table C U.N.O.
- Air Valve marker posts to be installed in accordance with CMDG-W-060.
   Precast Reinforced Concrete Chamber components to be Humes 1050
- Access Chamber Epoxy Jointed or similar approved equivalent.
- RC Convertor Slab, RC Surround & CI Cover to be rotated to provide optimum access to pit.
- RC Surround to be supplied with Cast Iron frame to suit solid Cast Iron bolt down San Sew Cover.
- 9. For details of Vent Pole refer to CMDG-S-035 or CMDG-S-036.
- Where foundation bearing pressure is less than 50 kPa, excavate and replace unsatisfactory material with compacted CBR15 material to the depth ordered by the Works Supervisor.