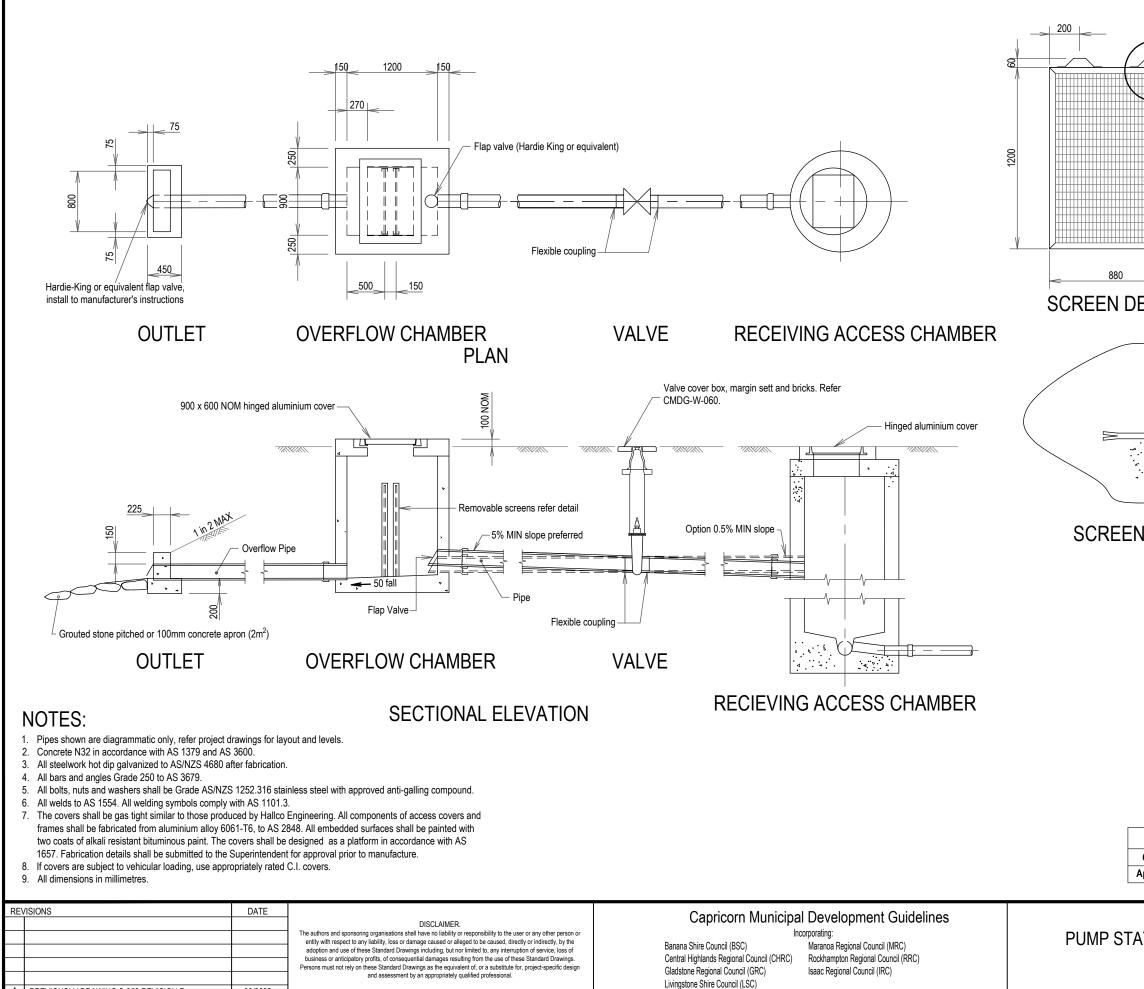

A PREVIOUSLY DRAWING S-058 REVISION F

09/2022

| 10 DIA lifting handles                                        | $\mathbf{N}$   |
|---------------------------------------------------------------|----------------|
| 3                                                             | 6              |
|                                                               |                |
|                                                               |                |
|                                                               |                |
|                                                               | 3              |
|                                                               |                |
| 40 x 40 angle frame                                           |                |
|                                                               |                |
|                                                               |                |
| 50 x 25 x 4 DIA steel mesh                                    |                |
|                                                               |                |
|                                                               |                |
|                                                               |                |
|                                                               |                |
| >                                                             |                |
| DETAIL                                                        |                |
|                                                               |                |
|                                                               |                |
| 76 x 38 channel fixed to wall with M10                        |                |
| flat head SS masonry anchors<br>C\C countersunk into channel. | at 300         |
|                                                               |                |
|                                                               |                |
|                                                               |                |
| Removable screens                                             | s refer detail |
|                                                               |                |
|                                                               |                |
| EN GUIDE RAIL                                                 |                |
|                                                               |                |
|                                                               |                |
|                                                               |                |
|                                                               |                |
|                                                               |                |
|                                                               |                |
|                                                               |                |
|                                                               |                |
|                                                               |                |
|                                                               |                |
|                                                               |                |
|                                                               |                |
|                                                               |                |
| APPLICABILITY TABLE                                           |                |
| Council BSC CHRC GRC IRC                                      | LSC MRC RRC    |
| Applicable Yes Yes Yes Yes                                    | Yes Yes Yes    |
|                                                               | SEWER          |
|                                                               |                |
| TATION OVERFLOW                                               | DRAWING A3     |
|                                                               | CMDG-S-037     |
|                                                               |                |
|                                                               |                |